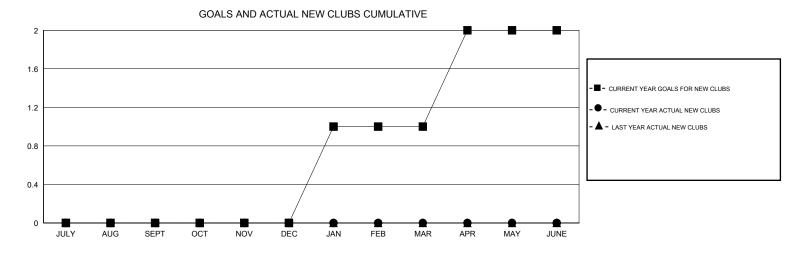

## Ton Soeters **LOCATION ENGLAND GMT CA** Clubs Members RESULTS FOR 2016-2017 RESULTS FOR 2016-2017 NEW CLUB GOAL NEW CLUBS DROPPED CLUBS NEW MEMBER GROWTH NEW MEMBER DROPPED QUARTER QUARTER NET GOAL (not reinstated GROWTH ACTUAL (not MEMBERS ACTUAL or transfers) reinstated or transfers) (including transfers) 0 0 0 13 21 24 JULY/AUG/SEPT JULY/AUG/SEPT 0 0 0 12 21 25 OCT/NOV/DEC OCT/NOV/DEC 0 0 30 26 22 JAN/FEB/MAR JAN/FEB/MAR 0 0 1 36 0 APR/MAY/JUNE APR/MAY/JUNE 0