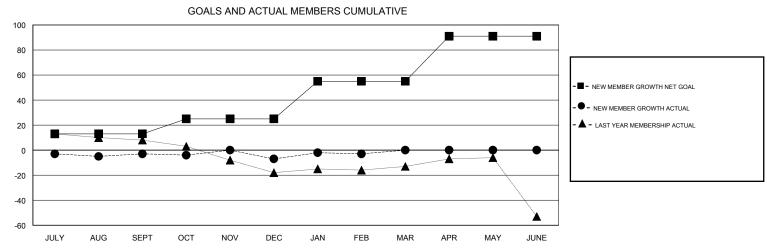

## Ton Soeters **LOCATION ENGLAND GMT CA** Clubs Members RESULTS FOR 2016-2017 RESULTS FOR 2016-2017 NEW CLUB GOAL NEW CLUBS DROPPED CLUBS NEW MEMBER GROWTH NEW MEMBER DROPPED QUARTER QUARTER NET GOAL (not reinstated GROWTH ACTUAL (not MEMBERS ACTUAL or transfers) reinstated or transfers) (including transfers) 0 0 0 13 21 24 JULY/AUG/SEPT JULY/AUG/SEPT 0 0 0 12 21 25 OCT/NOV/DEC OCT/NOV/DEC 0 0 30 26 22 JAN/FEB/MAR JAN/FEB/MAR 0 0 1 36 0 APR/MAY/JUNE APR/MAY/JUNE 0